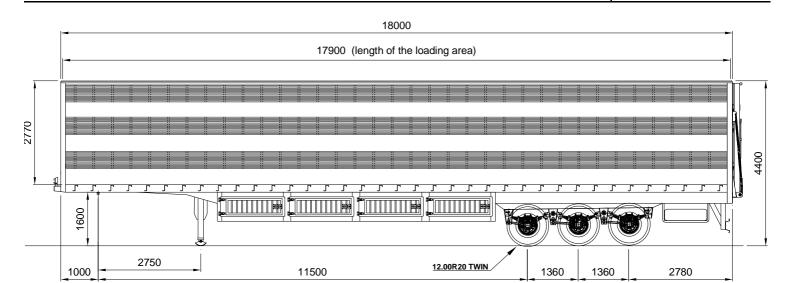

## SEMITRAILER SBTC3Z Saudi Arabia Market

| GROSS WEIGHT | LENGTH | TARE +/- 3% (Kg/Lbs) |
|--------------|--------|----------------------|
| Kg           | (m)    | 3 Decks              |
| 51000        | 18.0   | 19000                |

## **TECHNICAL CHARACTERISTICS**

- Ø Chassis: High tensile steel I beam section more cross members completely hot galvanized.
- Ø Axles: twin fixed 12000 Kg capacity.
- Ø Brakes: drum Ø 420x200 mm with brake linings asbestos free.
- Ø Braking system: pneumatic with 2 lines according to European standard with 2 channel ABS.
- Ø Parking Brakes: spring brakes with pneumatic controls.
- Ø Suspensions: mechanical with multi-leaf springs.
- Ø Wheels: disc 20.00 x 8.0 and M spigot.
- Ø Tires: 12.00R20 twin.
- Ø King Pin: 2" or 3,5" demountable from below.
- Ø Landing legs: two speed heavy duty.
- **Body:** box unit for small animals completely hot galvanized 3 opening decks with foldable Aluminium traps opening roof with foldable Aluminium traps wide toolboxes underneath the chassis internal and external working lights rear Aluminium loading ramps mechanical balanced
- Ø Partition gates: in Aluminium.
- Ø Side windows: closed by sliding panels.